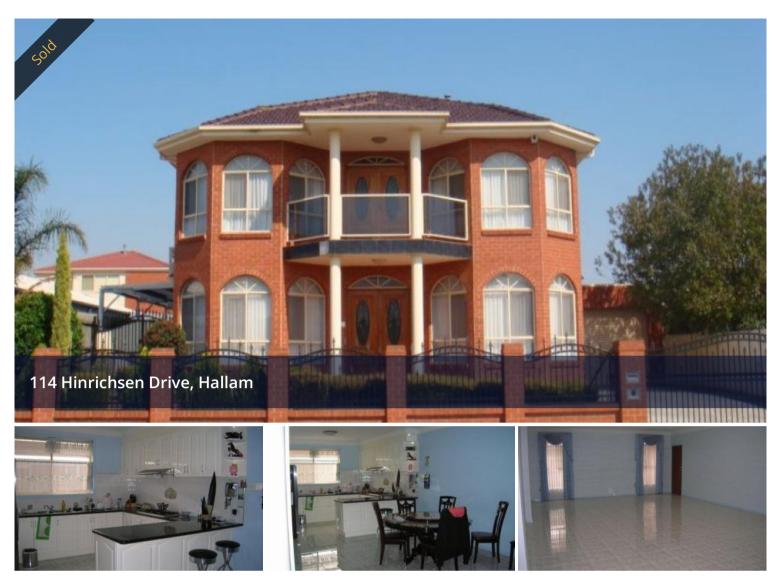

## 'Larger Than Life With Your Own Ballroom'

Substantial double storey family home offers a unique opportunity to the buyer looking for large expansive living options. Comprising security gated entry to formal living through to open plan style kitchen with family room, huge 'ballroom' and additional rumpus room. There are 5 bedrooms plus study (including self contained bedroom with living room, bathroom and kitchenette), ensuite to main bedroom, three additional bathrooms and upstairs retreat and balcony. Additional appointments include ducted heating, air conditioner, under cover parking with remote door and close proximity to transport, schools, freeway and Westfield Fountain Gate.

## 🛏 6 🔊 4 🛱 4

| Price         | SOLD        |
|---------------|-------------|
| Property Type | Residential |
| Property ID   | 3772        |