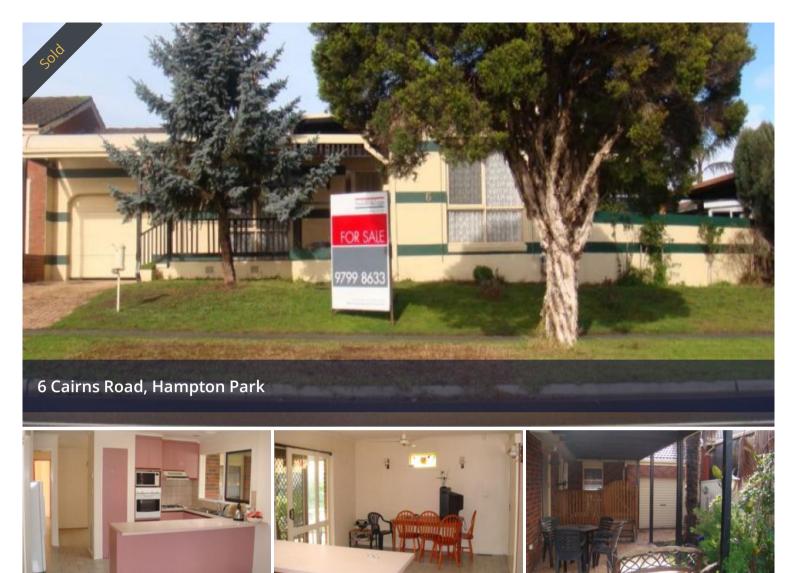

## A Home with the Lot

This centrally located home is within easy walking distance to schools, public transport and major shopping centre. Featuring; three spacious bedrooms, with two bedrooms providing a complete wall of built in robes, large step down 'L ' shaped lounge/ dining with ceiling fan, modern kitchen with gas cooking and double pantry overlooking fully tiled family room. Other features include gas ducted heating, evaporative cooling, alarm system and lock up garage.

Outside provides a spacious rear yard, a fully covered and paved veranda extending around the full rear perimeter of the home, an enclosed eight person spa bath, a feature pond and BBQ area. All of this completes the home with the lot.