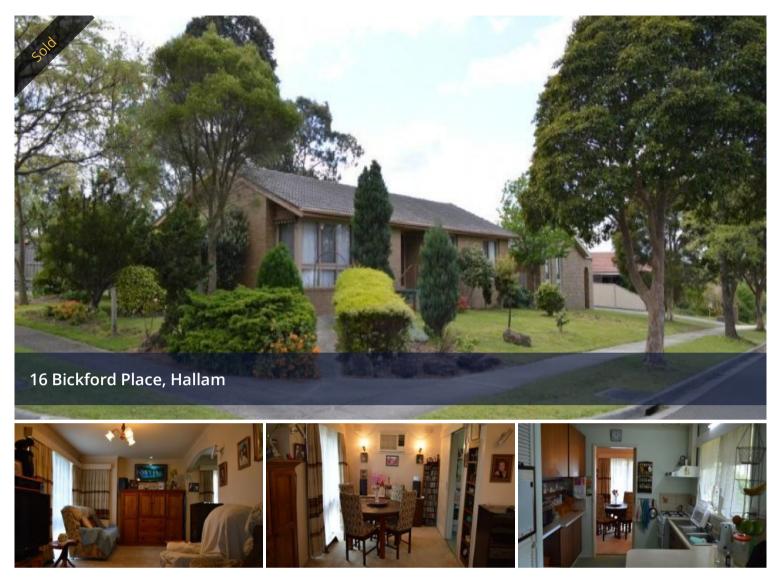

# Immaculate Family home on large block of land possibly subdividable(STCA)

Set on a Huge block of land(approximately 660m2) this well kept home is an ideal place for first home buyers or investors. The feature comprises of 3 good sized bedrooms, a formal lounge, a dining are, ducted heating throughout, and A/C wall unit in the formal lounge, a functional kitchen with quality kitchen appliances, plenty of cupboards & storage place, quality drapes, curtains and a double car shed with a long driveway. Possible to subdivide (STCA) as the size of the block is big enough to build another unit behind(STCA).This home is located very conveniently to all the amenities like Hallam primary school 0.17 km, Doveton college 2.07 km, Hallam childcare centre 0.44 km, Hallam Preschool 0.61 km, Hallam hospital 1.31 km, Hallam railway station 1.83 km and Fountain Gate shopping centre 2.83 km. To arrange private inspection please call Bhimsen Kurkundi on 0407 799 048.

## 🛏 3 🔊 1 🛱 2

| Price         | SOLD        |
|---------------|-------------|
| Property Type | Residential |
| Property ID   | 3964        |