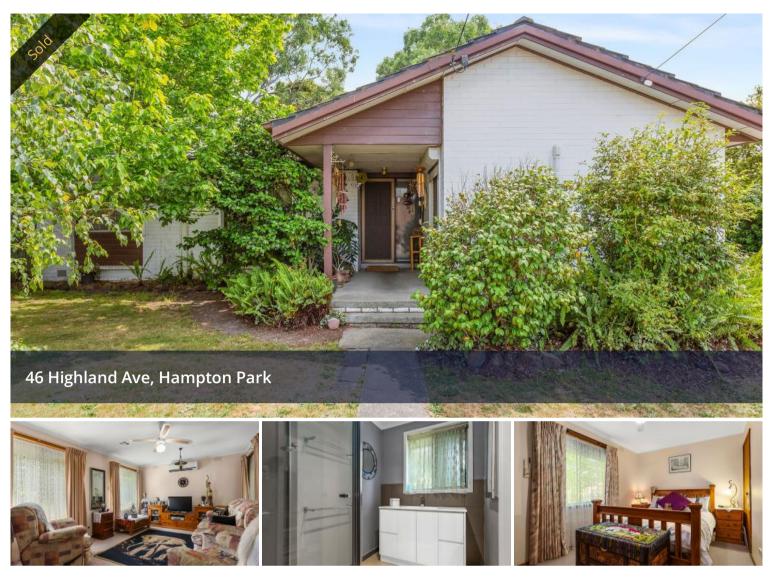

## Location Plus Great Potential And Exceptional Value for Money

Great Location, Large Block with Wide frontage Endless opportunities.

Suits for everyone either you're a First home buyer or investor. Located in one of Hampton Parks most convenient streets, with Hampton Park Secondary School and River Gum Primary School up one end and a Recreation reserve.

Hampton Park Shopping centre is only a small 5 min walk. Conveniently located within close proximity of all amenities

Quietly positioned, extremely well presented and full of potential this sensational opportunity sits on a generous block with 18 meters frontage and measuring of 653 m2 approx. There is potential to renovate the property and build a unit at the back (STCA), or demolish the house and build two big townhouses (STCA) Side by side taking advantage of wide frontage. (Subject to council approval and design guidelines) House is consists of three bedrooms and newly renovated bathroom and kitchen.

Valley Brook Pre School 290m

Public transport

Hallam Train Station 2.2km

Short walk to plenty of bus stopsoff pound road 450m

Other features of the home include; split system, roller shutters on all the windows perfect for security huge backyard with plenty of room enjoy the garden space.